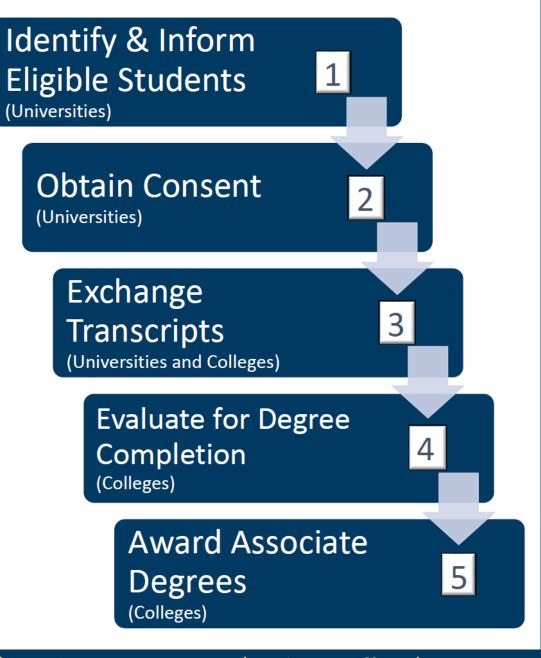

### What is Reverse Transfer?

The process of retroactively granting associate degrees from the most recently attended community college or technical college by combining the credits a student earns at that college and the credits they earn after transferring to a Kansas public university.

#### Board Policy Manual, Chapter III, Section A.3.

Reverse transfer is an important element of a seamless educational system. The state universities, community colleges, technical colleges, Washburn University and Washburn Institute of Technology shall work together, through the System Council of Presidents and System Council of Chief Academic Officers, to develop a process to assist students to complete coursework for and attain all certificates and degrees for which they are eligible.

The process and resulting agreements shall:

- a. Be consistent with state federal law, Board policies and applicable accreditation standards;
- b. Provide a mechanism for each student who is transferring credits from a community college or technical college to a university to participate in the reverse transfer process; ....including an opportunity for each eligible student to opt-in to the process, thereby permitting sharing of that student's FERPA protected information; and
- c. Provide guidelines for determining which transferring institution will award the credential if the student has transfer credits from more than one institution.